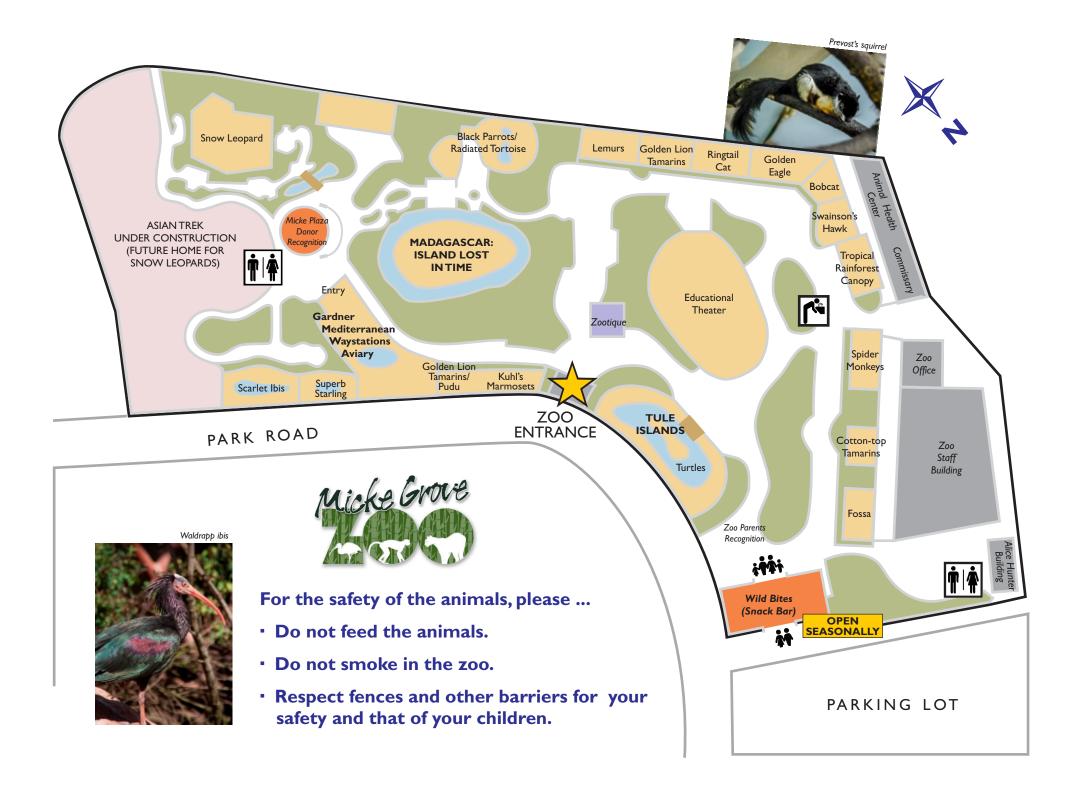

11793 N. Micke Grove Rd., Lodi, CA

Open daily (except Christmas) 10 a.m. to 4:30 p.m.